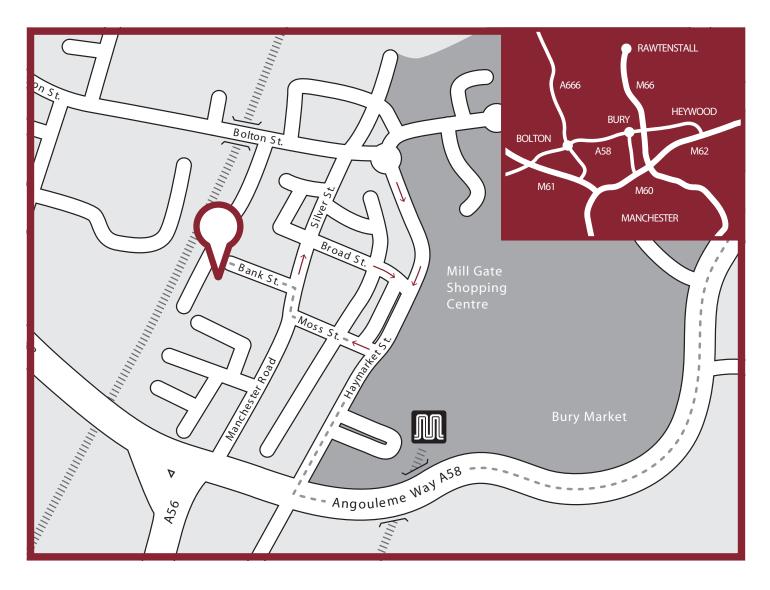

## How to find us

## Mackenzie Financial Planning.

Suite 4 The Exchange, Bank Street, Bury. BL9 0DN. Call us on 0161 763 1950.

## Directions from M66

We are less than 2 miles from junction 2 of the M66 At the roundabout, take the 2nd exit onto Rochdale Rd/A58 Continue to follow A58 Turn right onto Haymarket Street Take the 1st left onto Moss Street Turn right onto Silver Street Take the 1st left onto Bank Street

## Parking

We have reserved parking for clients at our office **(Sat nav BL9 0DN)**.

There is also parking at East Lancashire Railway (Sat nav BL9 0EY) in the pay & display car park. From the car park walk up the stone stairs; immediately to your right you will see The Exchange glass atrium and entrance.